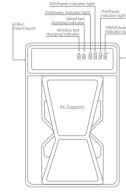

## LED Status

Orange constant light: usb-c input / output fast charging Green constant light: 7.5w/10w/15w wireless fast charging Green light flashing: wireless FOD foreign object detection White constant light: power indicator

## Activation Function Description

- When the machine enters the standby mode, press the power indicator once (0.5 seconds) to display the current power. One represents 25% of the power. After 30 seconds, the machine will enter the standby mode once.
- When the mobile phone is charged to 0%, the mobile power will be automatically turned off, and the LED display mode is the same as the power off.
- Click the key: start the mobile power, the green light is on, and the wireless charging function is turned on; Double click.
- Click the button: start the mobile power supply and turn on the wireless charging function; Green light and orange light flash alternately.
- Key: turn off the wireless charging function under the condition of power on.

Charging Function Instructions

- 1/2/3/4 LED light color is white.
- When charging to the power bank, the LED is flashed to display the, incremental battery capacity. Refer to the relationship between LED display and battery capacity.
- · When all the 4 LED lights are on, the product is fully charged.
- The charging function is working properly when the charger output is 5V to 12V.