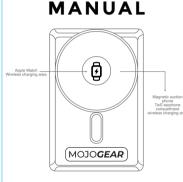

Features: Compatible with magnetic phone, Apple watch, TWS earphone compartment for wireless charging, type-c port data cable for PD fast charging output

Before using this product, please read this guide to ensure using safely and properly.