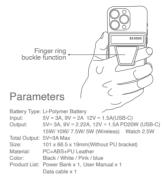

Features: Compatible with magnetic phone, Apple watch, TWS earphone compartment for wireless charging, type-c port data cable for PD fast charging output

Before using this product, please read this guide to ensure using safely and properly.





REMARK: When using any two Port outputs (including wireless charging) at the same time, the fast charging mode (9V/ 12V) will be closed automatically and product will enter the normal charging mode (5V), the wireless switch to 5W automatically.

## LED Status

Orange constant light: usb-c input / output fast charging Green constant light: 7.5w/10w/15w wireless fast charging Green light flashing: wireless FOD foreign object detection White constant light: power indicator

## Activation Function Description

- When the machine enters the standby mode, press the power indicator once (0.5 seconds) to display the current power. One represents 25% of the power. After 30 seconds, the machine will enter the standby mode once.
- When the mobile phone is charged to 0%, the mobile power will be aut